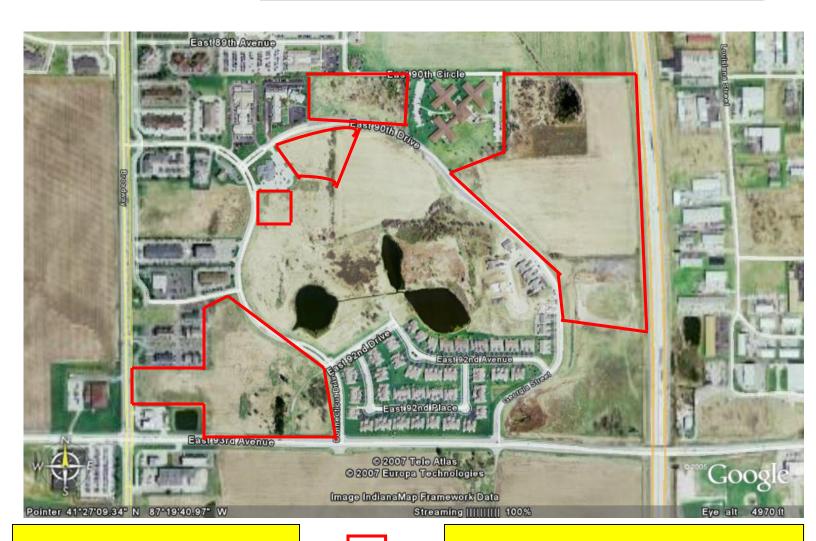

## **Merrillville, Indiana Prime Land For Sale**

**Available Sites** 

**Demographics** 

Ave. HH Income Est. Population Daytime Pop. 1 mile \$74,128 1 mile 1,900 1 mile 11,216 3 mile \$71,464 3 mile 22,298 3 mile 43,776 5 mile \$73,290 5 mile 66,090 5 mile 82,428