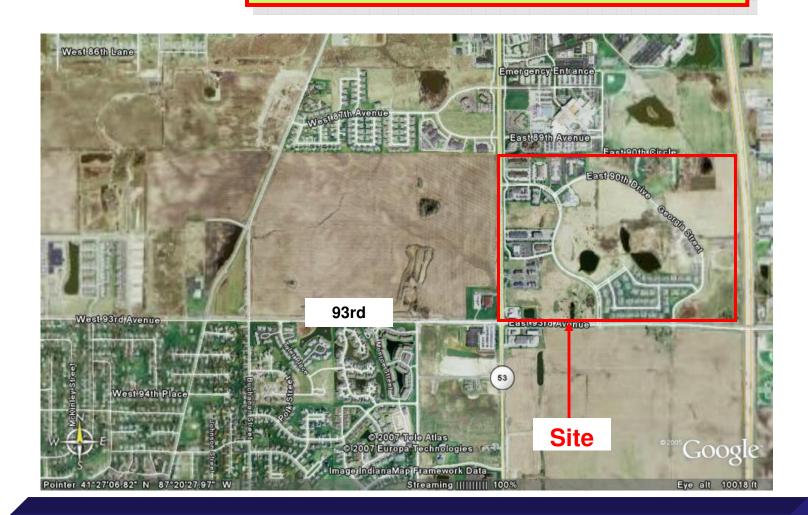

# **Broadfield—Merrillville**Prime Land For Sale

### Merrillville, Indiana

- Sites for development
- Excellent exposure of I-65, Broadway and 93rd Avenue
- North of the Purdue Research Park and south of US 30
- Growing area with easy access and all utilities
- Traffic on Broadway is 29,870 vpd and on I-65 is 38,070 vpd
- Asking price of \$4-\$6 per square foot