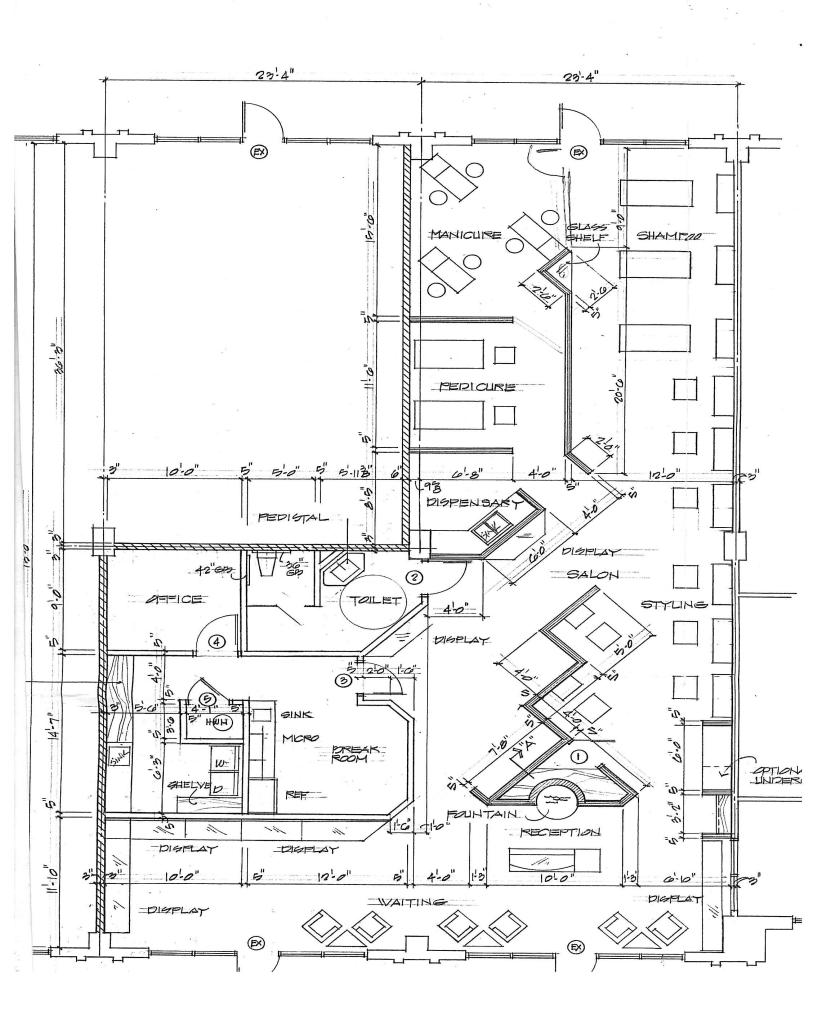

## Dyer, Indiana

- 2,715 square feet with frontage on US 30
- High profile location minutes from the Ill. State line
- Located directly across from St. Margaret Mercy Hospital
- Route 30-34,400 vpd
- Join Sprint, Edward Jones, Zuni's and the **Engine Room**
- Offered at \$19.00 per square foot Triple Net