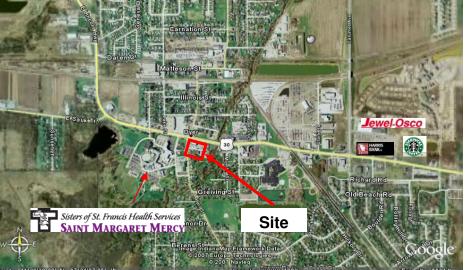

## Dyer, Indiana

- 2,715 square feet with frontage on US 30
- High profile location minutes from the Ill. State line
- Located directly across from St. Margaret Mercy Hospital
- Route 30-34,400 vpd
- Join Sprint, Edward Jones, Zuni's and the **Engine Room**
- Offered at \$19.00 per square foot Triple Net