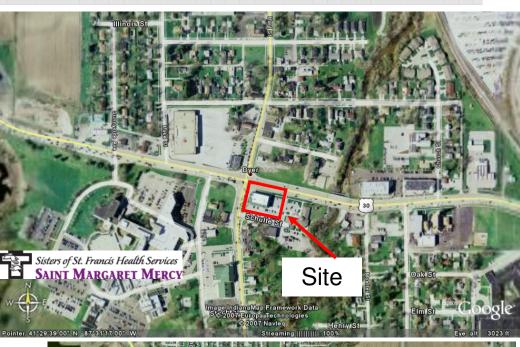

## Dyer, Indiana

- 2,715 square feet with frontage on US 30
- High profile location minutes from the Ill. State line
- Located directly across from St. Margaret Mercy Hospital
- Route 30-34,400 vpd
- Join Sprint, Edward Jones, Zuni's and the **Engine Room**
- Offered at \$19.00 per square foot Triple Net