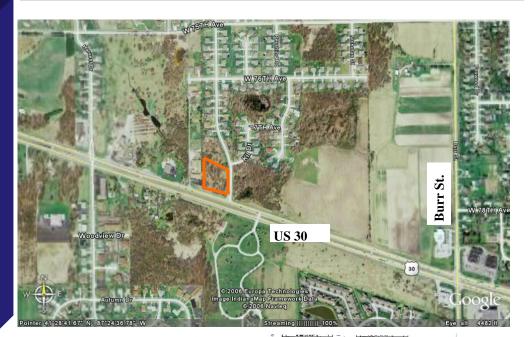

## Schererville, Indiana

- High profile location
  on Route 30
- Approximately 2.4 acres
- Northwest corner of US 30 and Hamlin
- Great location for medical, office or retail
- Offered at \$775,000

| DemographicsAverage HH IncomeEstimated Population1 mile \$87,0301 mile 1,8583 mile \$78,5983 mile 13,8795 mile \$75,1355 mile 46,757 | For Leasing Info:<br>Bill Baker<br>bbaker@brantco.com<br>219-712-1387<br>Jeff Brant<br>ibrant@brantco.com<br>219-865-9900<br>The Brant Companies |
|--------------------------------------------------------------------------------------------------------------------------------------|--------------------------------------------------------------------------------------------------------------------------------------------------|
| www.brantco.com                                                                                                                      | 7651 Harvest Drive<br>Schererville, IN 46375                                                                                                     |