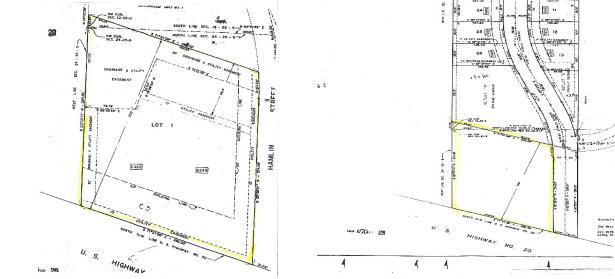

## Schererville, Indiana

- High profile location
  on Route 30
- Approximately 2.4 acres
- Northwest corner of US 30 and Hamlin
- Great location for medical, office or retail
- Offered at \$775,000

| DemographicsAverage HH IncomeEstimated Population1 mile \$87,0301 mile 1,8583 mile \$78,5983 mile 13,8795 mile \$75,1355 mile 46,757 | For Leasing Info:<br>Bill Baker<br>bbaker@brantco.com<br>219-712-1387<br>Jeff Brant<br>ibrant@brantco.com<br>219-865-9900<br>The Brant Companies |
|--------------------------------------------------------------------------------------------------------------------------------------|--------------------------------------------------------------------------------------------------------------------------------------------------|
| www.brantco.com                                                                                                                      | 7651 Harvest Drive<br>Schererville, IN 46375                                                                                                     |