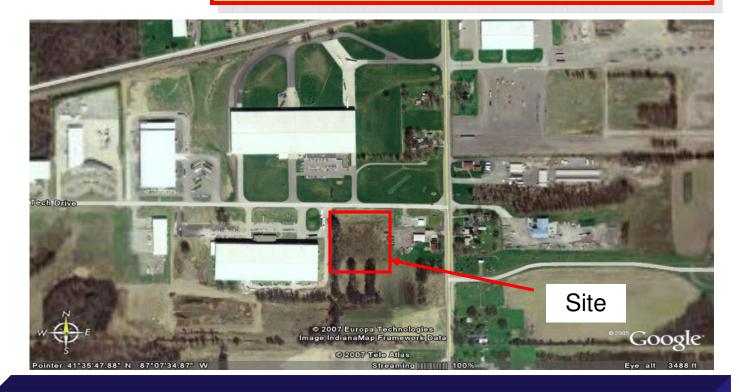

### Burns Harbor, Indiana

- Tech Business Center is a rail served industrial park
  - Two lots totaling 2.72 acres
  - Easy access to I-94 via US 20
  - Build to Suit programs are available
    - Low taxes in Porter County
  - Perfect for any logistics operation
  - Combined lots offered at \$190,000