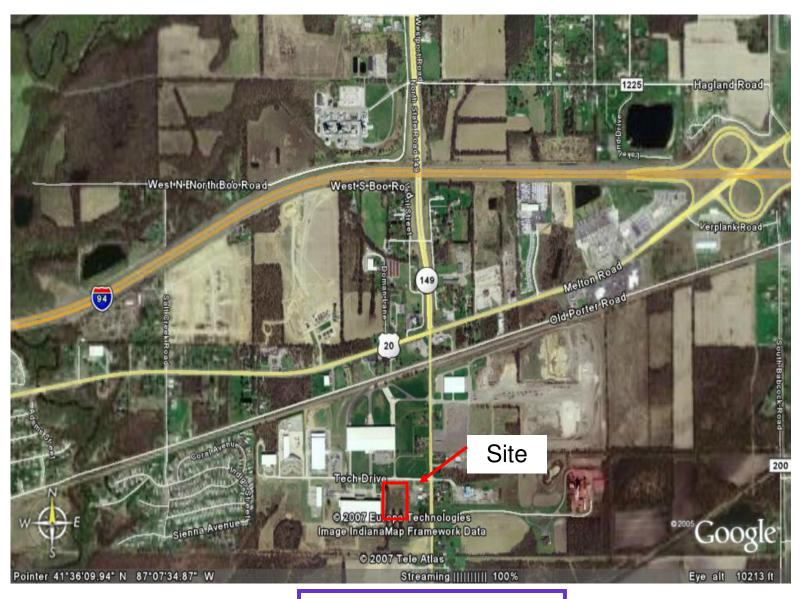

### Burns Harbor, Indiana

- Tech Business Center is a rail served industrial park
  - Two lots totaling 2.72 acres
  - Easy access to I-94 via US 20
  - Build to Suit programs are available
    - Low taxes in Porter County
  - Perfect for any logistics operation
  - Combined lots offered at \$190,000